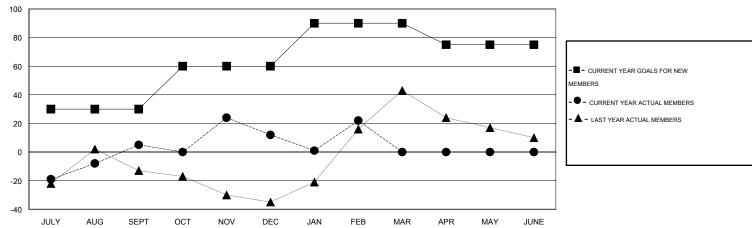

## GOALS AND ACTUAL MEMBERS CUMULATIVE

| DROPPED CLUBS: 0 |     | 39 CLUBS OF 59 ADDED 1 OR MORE NEW MEMBERS | GENDER DISTRIBUTION  MALE 1,145 (67.83%) |              |     |
|------------------|-----|--------------------------------------------|------------------------------------------|--------------|-----|
| DROPPED MEMBERS  |     |                                            | FEMALE                                   | 543 (32.17%) |     |
| DECEASED         | 14  | CLICK HERE FOR HEALTH                      |                                          |              | 217 |
| CLUB CANCELLED   | 0   | ASSESSMENT DATA                            | FAMILY UNIT MEMBERS  HEAD OF HOUSEHOLD   |              |     |
| OTHER            | 188 |                                            |                                          |              |     |
| TOTAL            | 202 |                                            | NON-HEAD OF HOUSEHOL                     | D            | 109 |

## GMT: HAL GRIFFIN LOCATION TEXAS

| GMT CA | 1 |
|--------|---|
|--------|---|

|                       |                  | Clubs     |                  |                       |               |                    | Members                             |                    |                  |
|-----------------------|------------------|-----------|------------------|-----------------------|---------------|--------------------|-------------------------------------|--------------------|------------------|
| RESULTS FOR 2014-2015 |                  |           |                  | RESULTS FOR 2014-2015 |               |                    |                                     |                    |                  |
| QUARTER               | NEW CLUB<br>GOAL | NEW CLUBS | DROPPED<br>CLUBS | NET<br>GAIN/LOSS      | QUARTER       | NEW MEMBER<br>GOAL | CHARTER AND<br>NEW MEMBERS<br>ADDED | DROPPED<br>MEMBERS | NET<br>GAIN/LOSS |
| JULY/AUG/SEPT         | 1                | 1         | 0                | 1                     | JULY/AUG/SEPT | 30                 | 77                                  | 72                 | 5                |
| OCT/NOV/DEC           | 1                | 1         | 0                | 1                     | OCT/NOV/DEC   | 30                 | 80                                  | 73                 | 7                |
| JAN/FEB/MAR           | 1                | 1         | 0                | 1                     | JAN/FEB/MAR   | 30                 | 67                                  | 57                 | 10               |
| APR/MAY/JUNE          | 0                | 0         | 0                | 0                     | APR/MAY/JUNE  | -15                | 0                                   | 0                  | 0                |