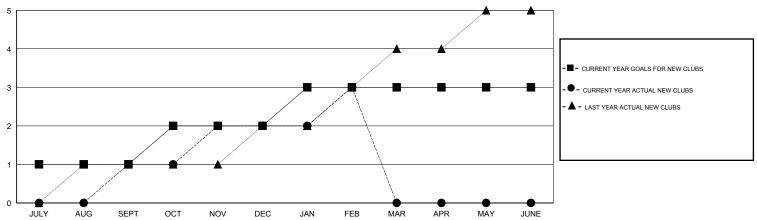

## GOALS AND ACTUAL NEW CLUBS CUMULATIVE

## GMT: HAL GRIFFIN LOCATION TEXAS

| GMT CA | 1 |
|--------|---|
|--------|---|

|                       |                  | Clubs     |                  |                       |               |                    | Members                             |                    |                  |
|-----------------------|------------------|-----------|------------------|-----------------------|---------------|--------------------|-------------------------------------|--------------------|------------------|
| RESULTS FOR 2014-2015 |                  |           |                  | RESULTS FOR 2014-2015 |               |                    |                                     |                    |                  |
| QUARTER               | NEW CLUB<br>GOAL | NEW CLUBS | DROPPED<br>CLUBS | NET<br>GAIN/LOSS      | QUARTER       | NEW MEMBER<br>GOAL | CHARTER AND<br>NEW MEMBERS<br>ADDED | DROPPED<br>MEMBERS | NET<br>GAIN/LOSS |
| JULY/AUG/SEPT         | 1                | 1         | 0                | 1                     | JULY/AUG/SEPT | 30                 | 77                                  | 72                 | 5                |
| OCT/NOV/DEC           | 1                | 1         | 0                | 1                     | OCT/NOV/DEC   | 30                 | 80                                  | 73                 | 7                |
| JAN/FEB/MAR           | 1                | 1         | 0                | 1                     | JAN/FEB/MAR   | 30                 | 67                                  | 57                 | 10               |
| APR/MAY/JUNE          | 0                | 0         | 0                | 0                     | APR/MAY/JUNE  | -15                | 0                                   | 0                  | 0                |